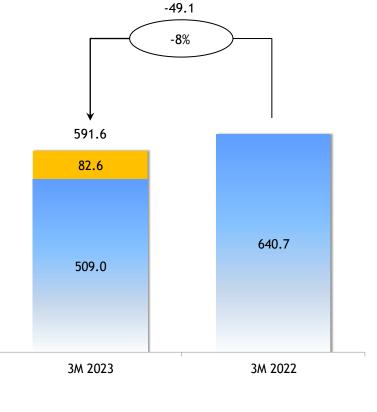

| (Thousand of Euro) (*)           | 3M 2023 | 3M 2022 | Chg   | Chg % |
|----------------------------------|---------|---------|-------|-------|
| Gas distribution tariff revenues | 29,753  | 25,816  | 3,937 | +15%  |
| Gas distribution tariff revenues | 29,753  | 25,816  | 3,937 | +15%  |

Change of the consolidation area: + Euro 3.5 mln Increase of gas distribution tariff revenues of equal consolidation area: + Euro 0.5 mln

<sup>(\*)</sup> Economic data before elisions

| (Thousand of Euro)                        | 3M 2023  | 3M 2022  | Chg   | Chg %  |
|-------------------------------------------|----------|----------|-------|--------|
| Other way                                 | 40 574   | 7.044    | 2 (20 | . 220/ |
| Other revenues                            | 10,561   | 7,941    | 2,620 | +33%   |
| Other costs of raw materials and services | (14,677) | (15,454) | 778   | -5%    |
| Cost of personnel                         | (5,377)  | (5,140)  | (237) | +5%    |
| Other net operating costs                 | (9,492)  | (12,653) | 3,161 | -25%   |