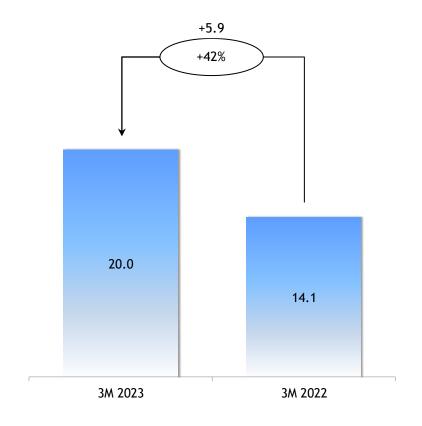

# Volumes of electricity produced

(GWh)

<sup>(\*)</sup> Tariff revenues include the tariff component for the recovery of the fee paid to local entities according to art. 46-bis DL 159/2007.

<sup>(\*)</sup> Further details on page 13 of the current presentation.