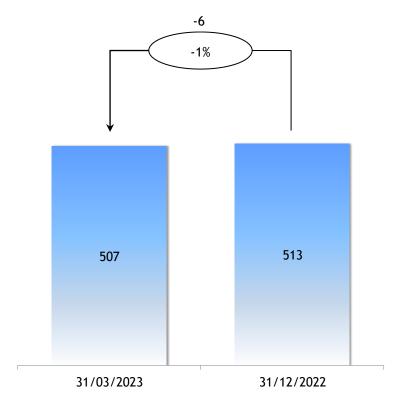

#### Net financial position and cash flow

(Thousand of Euro)

<sup>(\*)</sup> Cash flow = net income + amortizations and depreciation; (\*\*) Net investments in tangible and intangible assets; (\*\*\*) Sale of tangible and intangible fixed assets following the Romeo 2 operation; (\*\*\*\*) Price paid: - Euro 38.5 mln; Net Financial Position acquired: + Euro 1.8 mln.

| Thousand of Euro) (*)                              | 31/03/2023 | 31/12/2022 | Chg      | Chg % |
|----------------------------------------------------|------------|------------|----------|-------|
| Long term financial borrowings (>12 months)        | 164,829    | 178,538    | (13,709) | -8%   |
| Current position of long term financial borrowings | 115,397    | 119,280    | (3,883)  | -3%   |
| Bond loans                                         | 93,744     | 94,033     | (289)    | -0%   |
| Short term financial borrowings (<12 months)       | 54,693     | (12,912)   | 67,605   | -524% |
| Total financial debt                               | 428,663    | 378,939    | 49,724   | +13%  |
| Fixed rate borrowings                              | 281,208    | 290,164    | (8,956)  | -3%   |
| Floating rate borrowings                           | 147,455    | 88,775     | 58,680   | +66%  |

3M 2023 average cost of debt: 1.91% (vs 12M 2022 rate: 1.13%)

 $<sup>(\</sup>mbox{\ensuremath{^{\prime}}})$  Data refer to only companies consolidated with full consolidation method.

Companies consolidated with full consolidation method