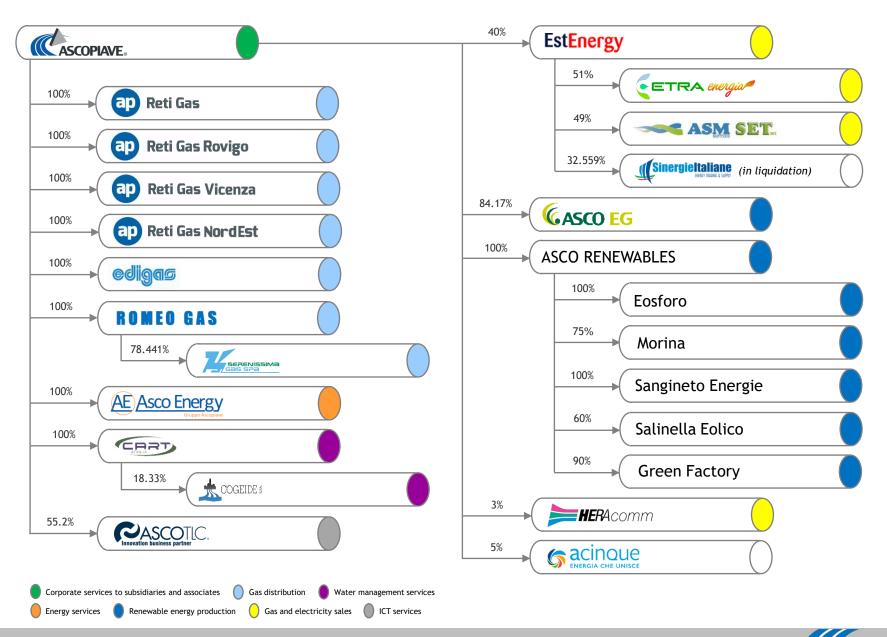

- → Ascopiave Group structure as of 31st March 2023
- → 3M 2023 consolidated income statement
- → Consolidated balance sheet as of 31st March 2023

Companies consolidated with full consolidation method

Estenergy

### Companies consolidated with full consolidation method

- → Operating data
- → Revenues bridge
- → EBIT bridge
- → Gas distribution tariff revenues
- → Other net operating costs
- → Personnel
- $\rightarrow$  Capex
- → Net financial position and cash flow

Estenergy