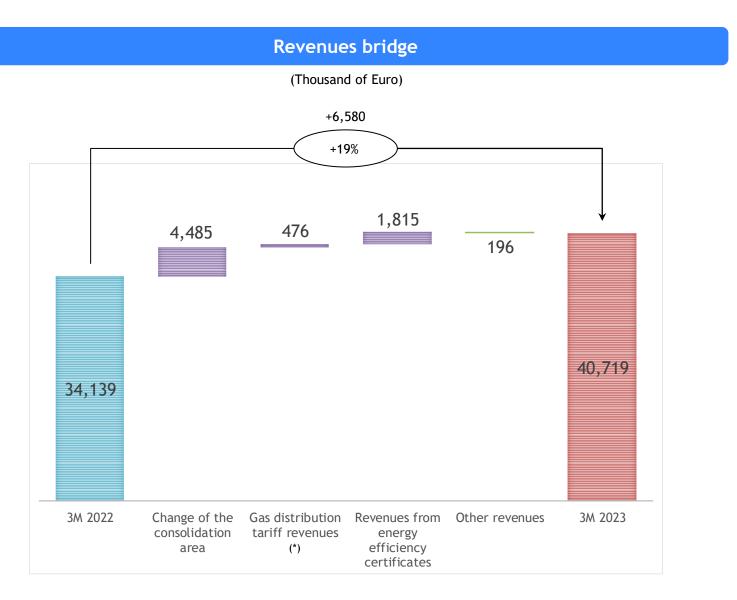

| Thousand of Euro)                                  | 3M 2023  | 3M 2022  | Chg      | Chg %   |
|----------------------------------------------------|----------|----------|----------|---------|
| Revenues                                           | 40,719   | 34,139   | 6,580    | +19%    |
| (Purchase costs for other raw materials)           | (803)    | (895)    | 92       | -10%    |
| (Costs for services)                               | (11,929) | (11,428) | (500)    | +4%     |
| (Costs for personnel)                              | (5,377)  | (5,140)  | (237)    | +5%     |
| (Other management costs)                           | (6,550)  | (3,548)  | (3,002)  | +85%    |
| Other income                                       | 4,201    | 36       | 4,165    | +115719 |
| EBITDA                                             | 20,261   | 13,163   | 7,098    | +54%    |
| (Amortizations and depreciation)                   | (11,723) | (10,275) | (1,449)  | +14%    |
| (Provisions)                                       | (160)    | (2)      | (157)    | +7188%  |
| EBIT                                               | 8,378    | 2,886    | 5,492    | +190%   |
| Financial income / (expenses)                      | (2,654)  | (837)    | (1,816)  | +217%   |
| Evaluation of companies with net equity method (*) | 567      | 10,831   | (10,264) | -95%    |
| ЕВТ                                                | 6,291    | 12,880   | (6,588)  | -51%    |
| (Income taxes)                                     | (702)    | (916)    | 214      | -23%    |
| Earnings after taxes                               | 5,589    | 11,963   | (6,374)  | -53%    |
| Net result from discontinued operations            | 44       | -        | 44       | n.a.    |
| Net income                                         | 5,633    | 11,963   | (6,330)  | -53%    |
| Net income of minorities                           | 188      | 221      | (33)     | -15%    |
| Net income of the Group                            | 5,821    | 12,184   | (6,363)  | -52%    |

| (Thousand of Euro) (*)           | 3M 2023 | 3M 2022 | Chg   | Chg % |
|----------------------------------|---------|---------|-------|-------|
| Gas distribution tariff revenues | 29,753  | 25,816  | 3,937 | +15%  |
| Gas distribution tariff revenues | 29,753  | 25,816  | 3,937 | +15%  |

Change of the consolidation area: + Euro 3.5 mln Increase of gas distribution tariff revenues of equal consolidation area: + Euro 0.5 mln

<sup>(\*)</sup> Economic data before elisions

| (Thousand of Euro)                        | 3M 2023  | 3M 2022  | Chg   | Chg %  |
|-------------------------------------------|----------|----------|-------|--------|
| Other way                                 | 40 574   | 7.044    | 2 (20 | . 220/ |
| Other revenues                            | 10,561   | 7,941    | 2,620 | +33%   |
| Other costs of raw materials and services | (14,677) | (15,454) | 778   | -5%    |
| Cost of personnel                         | (5,377)  | (5,140)  | (237) | +5%    |
| Other net operating costs                 | (9,492)  | (12,653) | 3,161 | -25%   |