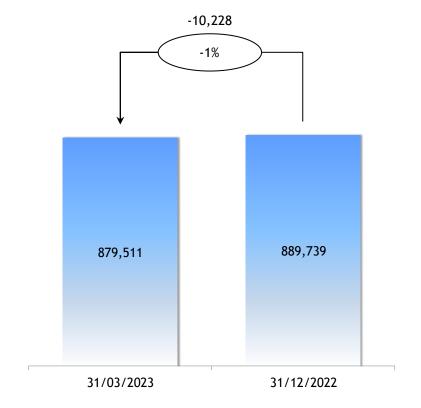

#### Net financial position and cash flow

(Thousand of Euro)

<sup>(\*)</sup> Cash flow = net income + amortizations and depreciation; (\*\*) Net investments in tangible and intangible assets; (\*\*\*) Sale of tangible and intangible fixed assets following the Romeo 2 operation; (\*\*\*\*) Price paid: - Euro 38.5 mln; Net Financial Position acquired: + Euro 1.8 mln.

| Thousand of Euro) (*)                              | 31/03/2023 | 31/12/2022 | Chg      | Chg % |
|----------------------------------------------------|------------|------------|----------|-------|
| Long term financial borrowings (>12 months)        | 164,829    | 178,538    | (13,709) | -8%   |
| Current position of long term financial borrowings | 115,397    | 119,280    | (3,883)  | -3%   |
| Bond loans                                         | 93,744     | 94,033     | (289)    | -0%   |
| Short term financial borrowings (<12 months)       | 54,693     | (12,912)   | 67,605   | -524% |
| Total financial debt                               | 428,663    | 378,939    | 49,724   | +13%  |
| Fixed rate borrowings                              | 281,208    | 290,164    | (8,956)  | -3%   |
| Floating rate borrowings                           | 147,455    | 88,775     | 58,680   | +66%  |

3M 2023 average cost of debt: 1.91% (vs 12M 2022 rate: 1.13%)

 $<sup>(\</sup>mbox{\ensuremath{^{\prime}}})$  Data refer to only companies consolidated with full consolidation method.

Companies consolidated with full consolidation method