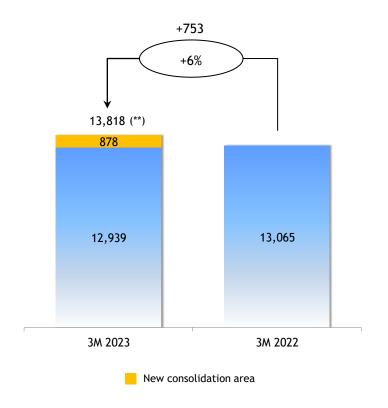

## Number of gas distribution users

#### Volumes of gas distributed

(Million of standard cubic meters)

New consolidation area