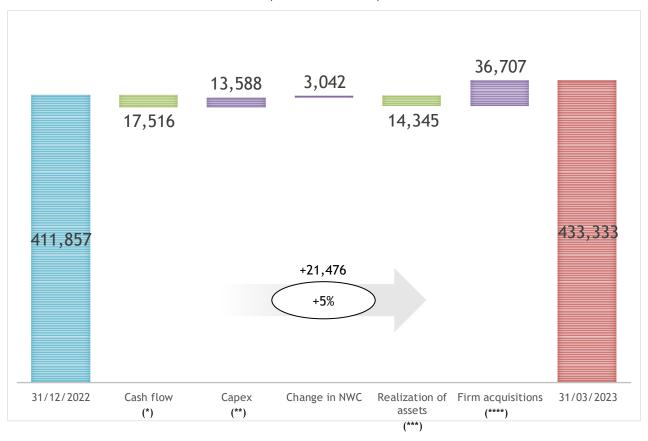

#### Net financial position and cash flow

(Thousand of Euro)

<sup>(\*)</sup> Cash flow = net income + amortizations and depreciation; (\*\*) Net investments in tangible and intangible assets; (\*\*\*) Sale of tangible and intangible fixed assets following the Romeo 2 operation; (\*\*\*\*) Price paid: - Euro 38.5 mln; Net Financial Position acquired: + Euro 1.8 mln.

<sup>(\*)</sup> Result of the company consolidated with net equity consolidation method (pro-rata): Estenergy Group and Cogeide.

| 31/03/2023 | 31/12/2022                                                                                                                         | Chg                                                                                                                                                                                                                                                                                                                                                                                                                                                                | Chg %                                                                                                                                                                                                                                                                                                                                                                                                                                                                                                                                                                                                                                                                      |
|------------|------------------------------------------------------------------------------------------------------------------------------------|--------------------------------------------------------------------------------------------------------------------------------------------------------------------------------------------------------------------------------------------------------------------------------------------------------------------------------------------------------------------------------------------------------------------------------------------------------------------|----------------------------------------------------------------------------------------------------------------------------------------------------------------------------------------------------------------------------------------------------------------------------------------------------------------------------------------------------------------------------------------------------------------------------------------------------------------------------------------------------------------------------------------------------------------------------------------------------------------------------------------------------------------------------|
| 140.070    | 120 422                                                                                                                            | 10 647                                                                                                                                                                                                                                                                                                                                                                                                                                                             | +8%                                                                                                                                                                                                                                                                                                                                                                                                                                                                                                                                                                                                                                                                        |
| •          | •                                                                                                                                  | ·                                                                                                                                                                                                                                                                                                                                                                                                                                                                  |                                                                                                                                                                                                                                                                                                                                                                                                                                                                                                                                                                                                                                                                            |
| •          | •                                                                                                                                  | ·                                                                                                                                                                                                                                                                                                                                                                                                                                                                  | +2%                                                                                                                                                                                                                                                                                                                                                                                                                                                                                                                                                                                                                                                                        |
| ·          | •                                                                                                                                  | , , ,                                                                                                                                                                                                                                                                                                                                                                                                                                                              | -2%                                                                                                                                                                                                                                                                                                                                                                                                                                                                                                                                                                                                                                                                        |
| 44,742     | 43,877                                                                                                                             | 865                                                                                                                                                                                                                                                                                                                                                                                                                                                                | +2%                                                                                                                                                                                                                                                                                                                                                                                                                                                                                                                                                                                                                                                                        |
| 1,397,194  | 1,378,339                                                                                                                          | 18,855                                                                                                                                                                                                                                                                                                                                                                                                                                                             | +1%                                                                                                                                                                                                                                                                                                                                                                                                                                                                                                                                                                                                                                                                        |
| 178,327    | 166,408                                                                                                                            | 11,919                                                                                                                                                                                                                                                                                                                                                                                                                                                             | +7%                                                                                                                                                                                                                                                                                                                                                                                                                                                                                                                                                                                                                                                                        |
| (204, 485) | (199,201)                                                                                                                          | (5,283)                                                                                                                                                                                                                                                                                                                                                                                                                                                            | +3%                                                                                                                                                                                                                                                                                                                                                                                                                                                                                                                                                                                                                                                                        |
| (67,217)   | (63,072)                                                                                                                           | (4,145)                                                                                                                                                                                                                                                                                                                                                                                                                                                            | +7%                                                                                                                                                                                                                                                                                                                                                                                                                                                                                                                                                                                                                                                                        |
| (93,375)   | (95,866)                                                                                                                           | 2,490                                                                                                                                                                                                                                                                                                                                                                                                                                                              | -3%                                                                                                                                                                                                                                                                                                                                                                                                                                                                                                                                                                                                                                                                        |
| 2 (72      | 45.700                                                                                                                             | (42.440)                                                                                                                                                                                                                                                                                                                                                                                                                                                           | 770/                                                                                                                                                                                                                                                                                                                                                                                                                                                                                                                                                                                                                                                                       |
| 3,672      | 15,790                                                                                                                             | (12,118)                                                                                                                                                                                                                                                                                                                                                                                                                                                           | -77%                                                                                                                                                                                                                                                                                                                                                                                                                                                                                                                                                                                                                                                                       |
| 1,307,491  | 1,298,262                                                                                                                          | 9,228                                                                                                                                                                                                                                                                                                                                                                                                                                                              | +1%                                                                                                                                                                                                                                                                                                                                                                                                                                                                                                                                                                                                                                                                        |
| 855,130    | 866,282                                                                                                                            | (11,152)                                                                                                                                                                                                                                                                                                                                                                                                                                                           | -1%                                                                                                                                                                                                                                                                                                                                                                                                                                                                                                                                                                                                                                                                        |
| 19,028     | 20,123                                                                                                                             | (1,095)                                                                                                                                                                                                                                                                                                                                                                                                                                                            | -5%                                                                                                                                                                                                                                                                                                                                                                                                                                                                                                                                                                                                                                                                        |
| 874,158    | 886,405                                                                                                                            | (12,247)                                                                                                                                                                                                                                                                                                                                                                                                                                                           | -1%                                                                                                                                                                                                                                                                                                                                                                                                                                                                                                                                                                                                                                                                        |
| 433,333    | 411,857                                                                                                                            | 21,476                                                                                                                                                                                                                                                                                                                                                                                                                                                             | +5%                                                                                                                                                                                                                                                                                                                                                                                                                                                                                                                                                                                                                                                                        |
| 1,307,491  | 1,298,262                                                                                                                          | 9,228                                                                                                                                                                                                                                                                                                                                                                                                                                                              | +1%                                                                                                                                                                                                                                                                                                                                                                                                                                                                                                                                                                                                                                                                        |
|            | 149,079 776,733 426,640 44,742  1,397,194  178,327 (204,485) (67,217) (93,375)  3,672  1,307,491  855,130 19,028  874,158  433,333 | 149,079       138,432         776,733       759,743         426,640       436,287         44,742       43,877         1,397,194       1,378,339         178,327       166,408         (204,485)       (199,201)         (67,217)       (63,072)         (93,375)       (95,866)         3,672       15,790         1,307,491       1,298,262         855,130       866,282         19,028       20,123         874,158       886,405         433,333       411,857 | 149,079       138,432       10,647         776,733       759,743       16,990         426,640       436,287       (9,646)         44,742       43,877       865         1,397,194       1,378,339       18,855         178,327       166,408       11,919         (204,485)       (199,201)       (5,283)         (67,217)       (63,072)       (4,145)         (93,375)       (95,866)       2,490         3,672       15,790       (12,118)         1,307,491       1,298,262       9,228         855,130       866,282       (11,152)         19,028       20,123       (1,095)         874,158       886,405       (12,247)         433,333       411,857       21,476 |