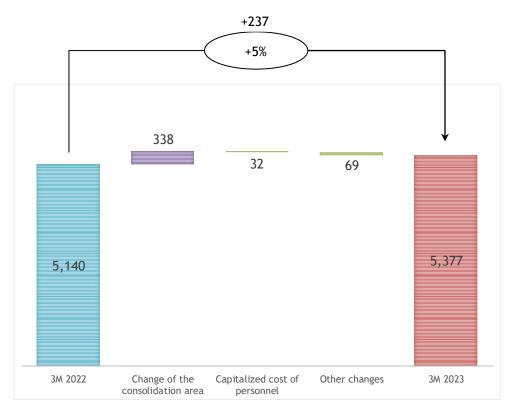

#### Cost of personnel

(Thousand of Euro)

Change of consolidation area:

+ Euro 0.3 mln

Cost of personnel changes of equal consolidation area:

- capitalized cost of personnel:
  - + Euro 0.0 mln
- other: Euro 0.1 mln