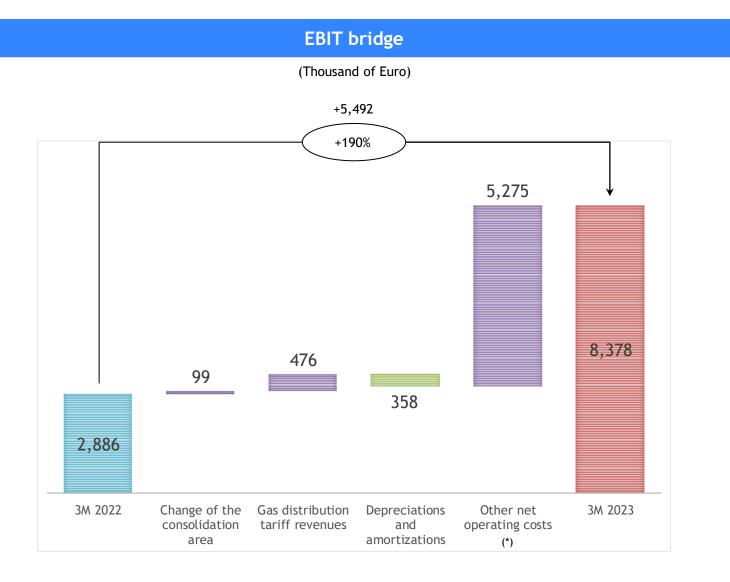

| Thousand of Euro)                                  | 3M 2023  | 3M 2022  | Chg      | Chg %   |
|----------------------------------------------------|----------|----------|----------|---------|
| Revenues                                           | 40,719   | 34,139   | 6,580    | +19%    |
| (Purchase costs for other raw materials)           | (803)    | (895)    | 92       | -10%    |
| (Costs for services)                               | (11,929) | (11,428) | (500)    | +4%     |
| (Costs for personnel)                              | (5,377)  | (5,140)  | (237)    | +5%     |
| (Other management costs)                           | (6,550)  | (3,548)  | (3,002)  | +85%    |
| Other income                                       | 4,201    | 36       | 4,165    | +115719 |
| EBITDA                                             | 20,261   | 13,163   | 7,098    | +54%    |
| (Amortizations and depreciation)                   | (11,723) | (10,275) | (1,449)  | +14%    |
| (Provisions)                                       | (160)    | (2)      | (157)    | +7188%  |
| EBIT                                               | 8,378    | 2,886    | 5,492    | +190%   |
| Financial income / (expenses)                      | (2,654)  | (837)    | (1,816)  | +217%   |
| Evaluation of companies with net equity method (*) | 567      | 10,831   | (10,264) | -95%    |
| ЕВТ                                                | 6,291    | 12,880   | (6,588)  | -51%    |
| (Income taxes)                                     | (702)    | (916)    | 214      | -23%    |
| Earnings after taxes                               | 5,589    | 11,963   | (6,374)  | -53%    |
| Net result from discontinued operations            | 44       | -        | 44       | n.a.    |
| Net income                                         | 5,633    | 11,963   | (6,330)  | -53%    |
| Net income of minorities                           | 188      | 221      | (33)     | -15%    |
| Net income of the Group                            | 5,821    | 12,184   | (6,363)  | -52%    |

| (Thousand of Euro) (*)           | 3M 2023 | 3M 2022 | Chg   | Chg % |
|----------------------------------|---------|---------|-------|-------|
| Gas distribution tariff revenues | 29,753  | 25,816  | 3,937 | +15%  |
| Gas distribution tariff revenues | 29,753  | 25,816  | 3,937 | +15%  |

Change of the consolidation area: + Euro 3.5 mln Increase of gas distribution tariff revenues of equal consolidation area: + Euro 0.5 mln

<sup>(\*)</sup> Economic data before elisions

| (Thousand of Euro)                        | 3M 2023  | 3M 2022  | Chg   | Chg %  |
|-------------------------------------------|----------|----------|-------|--------|
| Other way                                 | 40 574   | 7.044    | 2 (20 | . 220/ |
| Other revenues                            | 10,561   | 7,941    | 2,620 | +33%   |
| Other costs of raw materials and services | (14,677) | (15,454) | 778   | -5%    |
| Cost of personnel                         | (5,377)  | (5,140)  | (237) | +5%    |
| Other net operating costs                 | (9,492)  | (12,653) | 3,161 | -25%   |

# Change of the consolidation area: - Euro 2.1 mln Decrease of other net operating costs of equal consolidation area: + Euro 5.3 mln of which:

- decrease of gas distribution concession fees: + Euro 0.1 mln;
- decrease of cost of personnel: + Euro 0.1 mln;
- decrease of costs for consultancy: + Euro 1.1 mln;
- increase of costs for gas and electricity users: Euro 0.2 mln;
- capital gains from the disposal of Romeo 2 shares (100%): + Euro 4.0 mln;
- increase of other non recurring costs: Euro 0.8 mln;
- other variations: + Euro 1.1 mln.