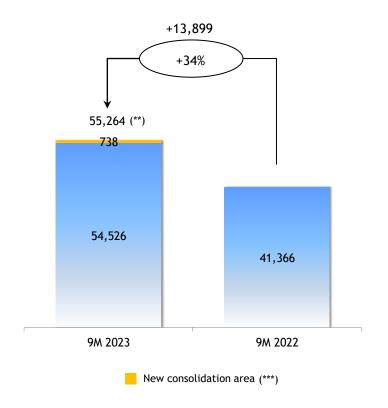

#### Capex (\*)

(Thousand of Euro)

Change of the consolidation area: Euro 0.7 mln

#### Equal consolidation area:

- Gas distribution systems:
   Euro 29.1 mln
- Gas meters: Euro 9.9 mln
- Investments in renewable energies: Euro 14.4 mln
- Investments in hardware and software: Euro 0.4 mln
- Other: Euro 0.6 mln

<sup>(\*)</sup> Excluding network extension in new urbanized areas that according to IAS are considerated as operating costs and not capital expenditures;

<sup>(\*\*)</sup> Investments in intangible assets and in tangible assets (excluded realizations, investments in associated and investments relative to the application of IFRS 16 accounting principle);

<sup>(\*\*\*)</sup> Change of consolidation area: data referring to Romeo Gas and Serenissima Gas, companies consolidated from 1st April 2022..