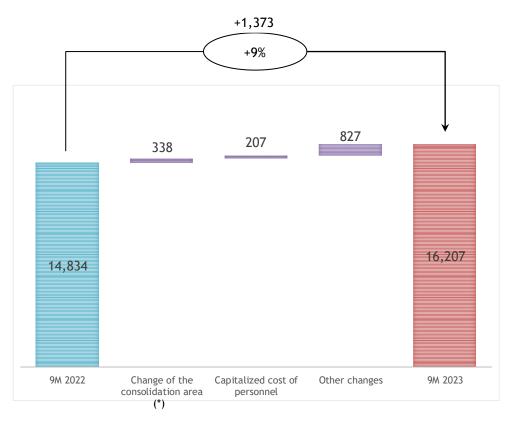

#### Cost of personnel

(Thousand of Euro)

#### Change of consolidation area:

+ Euro 0.3 mln

# Cost of personnel changes of equal consolidation area:

- capitalized cost of personnel:+ Euro 0.2 mln
- other: + Euro 0.8 mln, mainly for salaries due to short and long-term incentive plans

<sup>\*)</sup> Change of consolidation area: data referring to Romeo Gas and Serenissima Gas, companies consolidated from 1st April 2022.