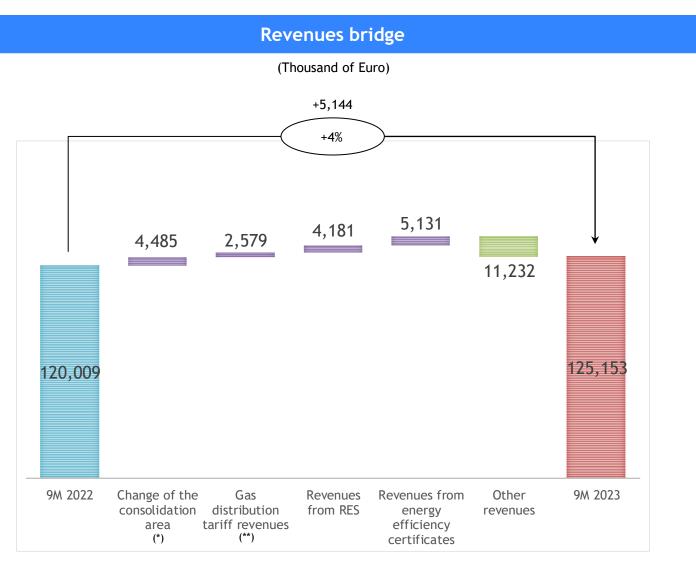

Estenergy

| housand of Euro)                                   | 9M 2023  | 9M 2022  | Chg      | Chg %  |
|----------------------------------------------------|----------|----------|----------|--------|
|                                                    |          |          |          |        |
| Revenues                                           | 125,153  | 120,009  | 5,144    | +4%    |
| (Purchase costs for other raw materials)           | (1,234)  | (1,659)  | 425      | -26%   |
| (Costs for services)                               | (36,840) | (37,617) | 777      | -2%    |
| (Costs for personnel)                              | (16,207) | (14,834) | (1,373)  | +9%    |
| (Other management costs)                           | (19,573) | (12,488) | (7,085)  | +57%   |
| Other income                                       | 4,269    | 155      | 4,115    | +2663% |
| EBITDA                                             | 55,569   | 53,566   | 2,004    | +4%    |
| (Amortizations and depreciation)                   | (35,435) | (33,367) | (2,068)  | +6%    |
| (Provisions)                                       | (296)    | -        | (296)    | n.a.   |
| EBIT                                               | 19,838   | 20,199   | (361)    | -2%    |
| Financial income / (expenses)                      | (3,995)  | 819      | (4,815)  | -588%  |
| Evaluation of companies with net equity method (*) | 910      | 10,503   | (9,593)  | -91%   |
| ЕВТ                                                | 16,753   | 31,521   | (14,768) | -47%   |
| (Income taxes)                                     | (2,375)  | (7,090)  | 4,715    | -67%   |
| Earnings after taxes                               | 14,378   | 24,431   | (10,053) | -41%   |
| Net result from discontinued operations            | 56       | 861      | (804)    | -93%   |
| Net income                                         | 14,435   | 25,292   | (10,857) | -43%   |
| Net income of minorities                           | (1,554)  | 190      | (1,744)  | -919%  |
|                                                    |          |          | (12,601) | -49%   |

### Companies consolidated with full consolidation method

- → Operating data
- → Revenues bridge
- → EBIT bridge
- → Gas distribution tariff revenues and revenues from RES
- → Other net operating costs
- $\rightarrow$  Personnel
- $\rightarrow$  Capex
- → Net financial position and cash flow

#### Gas distribution tariff revenues

| (Thousand of Euro) (*)           | 9M 2023 | 9M 2022 | Chg   | Chg % |
|----------------------------------|---------|---------|-------|-------|
| Gas distribution tariff revenues | 90,540  | 84,494  | 6,046 | +7%   |
| Gas distribution tariff revenues | 90,540  | 84,494  | 6,046 | +7%   |

Change of the consolidation area: + Euro 3.5 mln Increase of gas distribution tariff revenues of equal consolidation area: + Euro 2.6 mln

#### **Revenues from RES**

| (Thousand of Euro) (*) | 9M 2023 | 9M 2022 | Chg   | Chg % |
|------------------------|---------|---------|-------|-------|
| Revenues from FER      | 12,240  | 8,059   | 4,181 | +52%  |
| Revenues from FER      | 12,240  | 8,059   | 4,181 | +52%  |