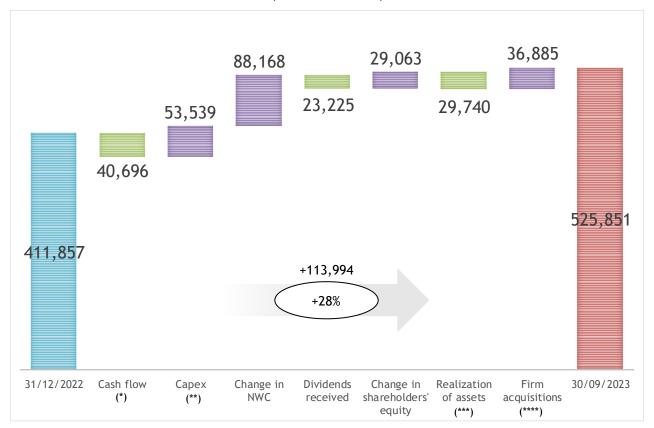

#### Net financial position and cash flow

(Thousand of Euro)

<sup>(\*)</sup> Cash flow = net income + amortizations and depreciation - capital gains from the sale of assets and shareholdings - income from equity investments; (\*\*) Net investments in tangible and intangible assets; (\*\*\*) Sale of tangible and intangible fixed assets connected to the Romeo 2 operation: + Euro 21.0 mln; cash in of the reimbursement value of the plants due to the termination of some municipal gas distribution concessions: + Euro 9.4 mln; other: - Euro 0.6 mln; (\*\*\*\*) Price paid: - Euro 38.5 mln; Net Financial Position acquired: + Euro 1.6 mln.

| (Thousand of Euro) (*)                             | 30/09/2023 | 31/12/2022 | Chg      | Chg %  |
|----------------------------------------------------|------------|------------|----------|--------|
| Long term financial borrowings (>12 months)        | 152,942    | 178,538    | (25,596) | -14%   |
| Current position of long term financial borrowings | 118,601    | 119,280    | (679)    | -1%    |
| Bond loans                                         | 86,172     | 94,033     | (7,861)  | -8%    |
| Short term financial borrowings (<12 months)       | 157,351    | (12,912)   | 170,263  | -1319% |
| Total financial debt                               | 515,066    | 378,939    | 136,127  | +36%   |
| Fixed rate borrowings                              | 283,287    | 290,164    | (6,877)  | -2%    |
| Floating rate borrowings                           | 231,779    | 88,775     | 143,004  | +161%  |

9M 2023 average cost of debt: 2.49% (vs 12M 2022 rate: 1.13%)

 $<sup>(\</sup>mbox{\ensuremath{^{\prime}}})$  Data refer to only companies consolidated with full consolidation method.

Companies consolidated with full consolidation method