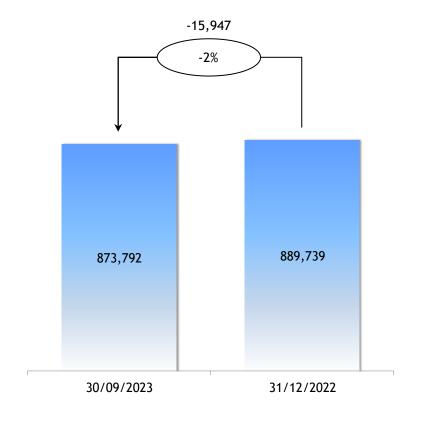

#### Net financial position and cash flow

(Thousand of Euro)

<sup>(\*)</sup> Cash flow = net income + amortizations and depreciation - capital gains from the sale of assets and shareholdings - income from equity investments; (\*\*) Net investments in tangible and intangible assets; (\*\*\*) Sale of tangible and intangible fixed assets connected to the Romeo 2 operation: + Euro 21.0 mln; cash in of the reimbursement value of the plants due to the termination of some municipal gas distribution concessions: + Euro 9.4 mln; other: - Euro 0.6 mln; (\*\*\*\*) Price paid: - Euro 38.5 mln; Net Financial Position acquired: + Euro 1.6 mln.

| (Thousand of Euro) (*)                             | 30/09/2023 | 31/12/2022 | Chg      | Chg %  |
|----------------------------------------------------|------------|------------|----------|--------|
| Long term financial borrowings (>12 months)        | 152,942    | 178,538    | (25,596) | -14%   |
| Current position of long term financial borrowings | 118,601    | 119,280    | (679)    | -1%    |
| Bond loans                                         | 86,172     | 94,033     | (7,861)  | -8%    |
| Short term financial borrowings (<12 months)       | 157,351    | (12,912)   | 170,263  | -1319% |
| Total financial debt                               | 515,066    | 378,939    | 136,127  | +36%   |
| Fixed rate borrowings                              | 283,287    | 290,164    | (6,877)  | -2%    |
| Floating rate borrowings                           | 231,779    | 88,775     | 143,004  | +161%  |

9M 2023 average cost of debt: 2.49% (vs 12M 2022 rate: 1.13%)

 $<sup>(\</sup>mbox{\ensuremath{^{\prime}}})$  Data refer to only companies consolidated with full consolidation method.

Companies consolidated with full consolidation method