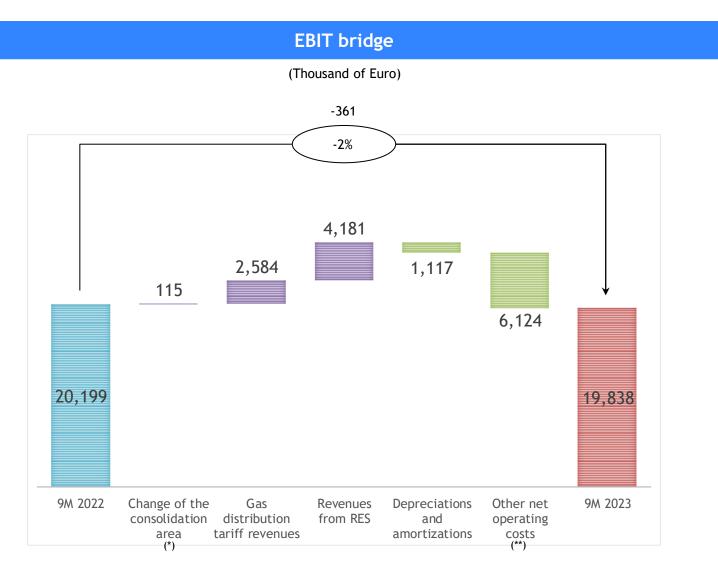

Estenergy

| housand of Euro)                                   | 9M 2023  | 9M 2022  | Chg      | Chg %  |
|----------------------------------------------------|----------|----------|----------|--------|
|                                                    |          |          |          |        |
| Revenues                                           | 125,153  | 120,009  | 5,144    | +4%    |
| (Purchase costs for other raw materials)           | (1,234)  | (1,659)  | 425      | -26%   |
| (Costs for services)                               | (36,840) | (37,617) | 777      | -2%    |
| (Costs for personnel)                              | (16,207) | (14,834) | (1,373)  | +9%    |
| (Other management costs)                           | (19,573) | (12,488) | (7,085)  | +57%   |
| Other income                                       | 4,269    | 155      | 4,115    | +2663% |
| EBITDA                                             | 55,569   | 53,566   | 2,004    | +4%    |
| (Amortizations and depreciation)                   | (35,435) | (33,367) | (2,068)  | +6%    |
| (Provisions)                                       | (296)    | -        | (296)    | n.a.   |
| EBIT                                               | 19,838   | 20,199   | (361)    | -2%    |
| Financial income / (expenses)                      | (3,995)  | 819      | (4,815)  | -588%  |
| Evaluation of companies with net equity method (*) | 910      | 10,503   | (9,593)  | -91%   |
| ЕВТ                                                | 16,753   | 31,521   | (14,768) | -47%   |
| (Income taxes)                                     | (2,375)  | (7,090)  | 4,715    | -67%   |
| Earnings after taxes                               | 14,378   | 24,431   | (10,053) | -41%   |
| Net result from discontinued operations            | 56       | 861      | (804)    | -93%   |
| Net income                                         | 14,435   | 25,292   | (10,857) | -43%   |
| Net income of minorities                           | (1,554)  | 190      | (1,744)  | -919%  |
|                                                    |          |          | (12,601) | -49%   |

### Companies consolidated with full consolidation method

- → Operating data
- → Revenues bridge
- → EBIT bridge
- → Gas distribution tariff revenues and revenues from RES
- → Other net operating costs
- $\rightarrow$  Personnel
- $\rightarrow$  Capex
- → Net financial position and cash flow

<sup>(\*)</sup> Economic data before elisions

| (Thousand of Euro)                        | 9M 2023  | 9M 2022  | Chg     | Chg % |
|-------------------------------------------|----------|----------|---------|-------|
|                                           |          |          |         |       |
| Other revenues                            | 21,160   | 26,259   | (5,100) | -19%  |
| Other costs of raw materials and services | (52,163) | (50,412) | (1,750) | +3%   |
| Cost of personnel                         | (16,207) | (14,834) | (1,373) | +9%   |
| Other net operating costs                 | (47,210) | (38,987) | (8,223) | +21%  |

# Change of the consolidation area: - Euro 2.1 mln Increase of other net operating costs of equal consolidation area: - Euro 6.1 mln of which:

- increase of gas distribution concession fees: Euro 1.2 mln;
- decrease of margin on energy efficiency tasks management: Euro 0.3 mln;
- increase of cost of personnel: Euro 1.0 mln;
- decrease of costs for consultancy: + Euro 2.6 mln;
- decrease of costs for gas and electricity users: + Euro 1.1 mln;
- decrease of revenues due to the fee paid by Estenergy Group and Amgas Blu in the first half 2022 for the early termination of some service contracts: - Euro 6.5 mln;
- decrease of revenues for the termination of service contracts towards Estenergy Group and Amgas Blu: - Euro 3.2 mln;
- decrease of CSEA contributions for security incentives: Euro 1.3 mln;
- capital gains from the sale of assets and shareholdings: + Euro 4.0 mln;
- increase of other non recurring costs: Euro 1.7 mln;
- other variations: + Euro 1.4 mln.