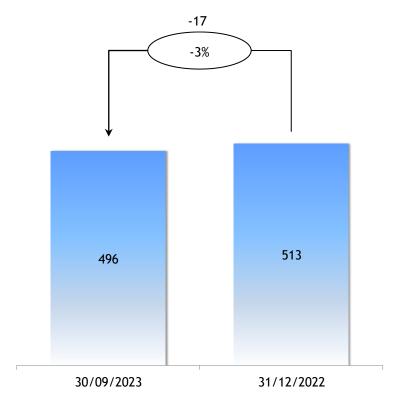

#### Net financial position and cash flow

(Thousand of Euro)

<sup>(\*)</sup> Cash flow = net income + amortizations and depreciation - capital gains from the sale of assets and shareholdings - income from equity investments; (\*\*) Net investments in tangible and intangible assets; (\*\*\*) Sale of tangible and intangible fixed assets connected to the Romeo 2 operation: + Euro 21.0 mln; cash in of the reimbursement value of the plants due to the termination of some municipal gas distribution concessions: + Euro 9.4 mln; other: - Euro 0.6 mln; (\*\*\*\*) Price paid: - Euro 38.5 mln; Net Financial Position acquired: + Euro 1.6 mln.

| (Thousand of Euro) (*)                             | 30/09/2023 | 31/12/2022 | Chg      | Chg %  |
|----------------------------------------------------|------------|------------|----------|--------|
| Long term financial borrowings (>12 months)        | 152,942    | 178,538    | (25,596) | -14%   |
| Current position of long term financial borrowings | 118,601    | 119,280    | (679)    | -1%    |
| Bond loans                                         | 86,172     | 94,033     | (7,861)  | -8%    |
| Short term financial borrowings (<12 months)       | 157,351    | (12,912)   | 170,263  | -1319% |
| Total financial debt                               | 515,066    | 378,939    | 136,127  | +36%   |
| Fixed rate borrowings                              | 283,287    | 290,164    | (6,877)  | -2%    |
| Floating rate borrowings                           | 231,779    | 88,775     | 143,004  | +161%  |