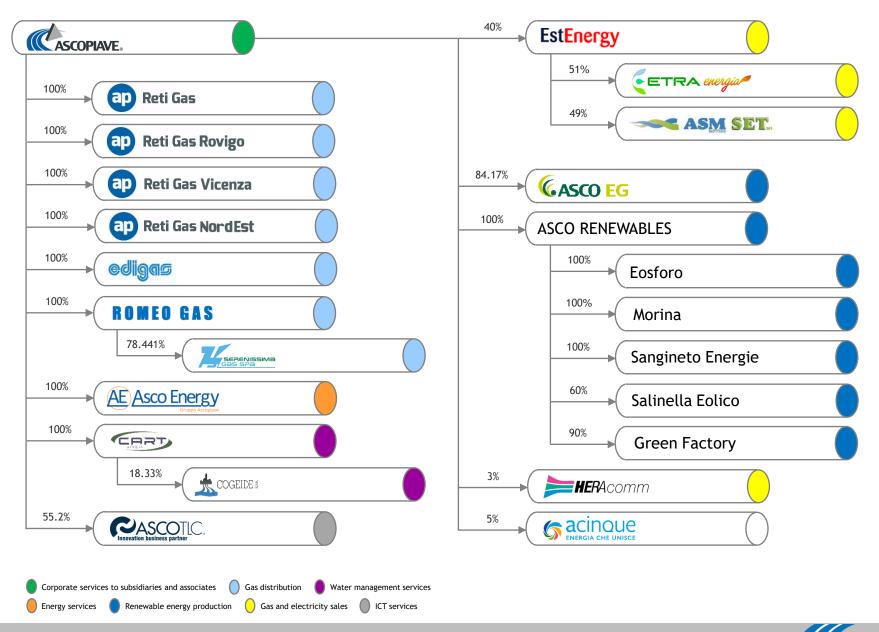

- → Ascopiave Group structure as of 30th September 2023
- → 9M 2023 consolidated income statement
- → Consolidated balance sheet as of 30th September 2023

Companies consolidated with full consolidation method

### Companies consolidated with full consolidation method

- → Operating data
- → Revenues bridge
- → EBIT bridge
- → Gas distribution tariff revenues and revenues from RES
- → Other net operating costs
- $\rightarrow$  Personnel
- $\rightarrow$  Capex
- → Net financial position and cash flow