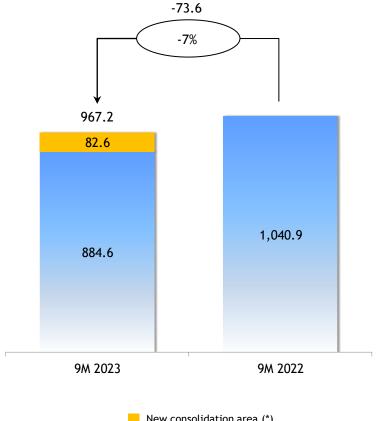

## Volumes of gas distributed

(Million of standard cubic meters)

New consolidation area (\*)

<sup>(\*)</sup> Change of consolidation area: data referring to Romeo Gas and Serenissima Gas, companies consolidated from 1st April 2022.