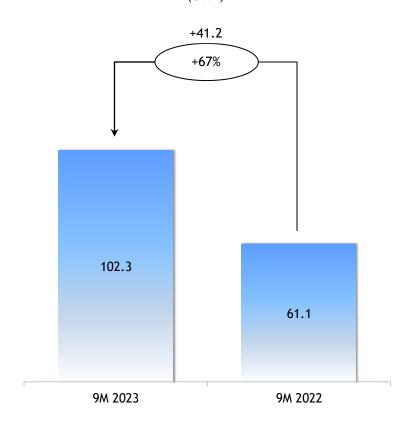

a Comm, Euro 54.0 mln (Euro 54.0 mln as of 31st December 2022); Acinque, Euro 24.3 mln as of 31st December 2022); Cogeide, Euro 8.0 mln (Euro 8.5 mln as of 31st December 2022).

### Companies consolidated with full consolidation method

- → Operating data
- → Revenues bridge
- → EBIT bridge
- → Gas distribution tariff revenues and revenues from RES
- → Other net operating costs
- $\rightarrow$  Personnel
- $\rightarrow$  Capex
- → Net financial position and cash flow

Estenergy

#### Number of gas distribution users

## Volumes of gas distributed

(Million of standard cubic meters)





New consolidation area (\*)

<sup>(\*)</sup> Change of consolidation area: data referring to Romeo Gas and Serenissima Gas, companies consolidated from 1st April 2022.

# Volumes of electricity produced







<sup>(\*)</sup> Change of consolidation area: data referring to Romeo Gas and Serenissima Gas, companies consolidated from 1st April 2022;

<sup>(\*\*)</sup> Tariff revenues include the tariff component for the recovery of the fee paid to local entities according to art. 46-bis DL 159/2007.



<sup>(\*)</sup> Change of consolidation area: data referring to Romeo Gas and Serenissima Gas, companies consolidated from 1st April 2022;

<sup>(\*\*)</sup> Further details on page 13 of the current presentation.

#### Gas distribution tariff revenues

| (Thousand of Euro) (*)           | 9M 2023 | 9M 2022 | Chg   | Chg % |
|----------------------------------|---------|---------|-------|-------|
| Gas distribution tariff revenues | 90,540  | 84,494  | 6,046 | +7%   |
| Gas distribution tariff re